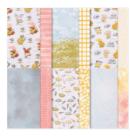

Wildflower Path Photopolymer Stamp Set (English) - 157735 Price: \$22.00

Rain Or Shine Specialty 12" X 12" (30.5 X 30.5 Cm) Designer Series Paper - 160540 Price: \$15.00

Basic White 8-1/2" X 11" Cardstock -159276