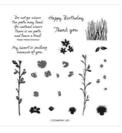

Wildflower Path Photopolymer Stamp Set (English) - 157735 Price: \$22.00

Rain Or Shine Specialty 12" X 12" (30.5 X 30.5 Cm) Designer Series Paper - 160540 Price: \$15.00

Basic White 8-1/2" X 11" Cardstock -159276