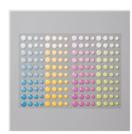

Price: \$15.00

Glitter Enamel
Dots - 144200

Price: \$7.00

Seasonal Layers
Dies - 143751

Price: \$33.00

Whisper White 8-1/2" X 11" Cardstock -100730

Price: \$9.75

Flirty Flamingo
Classic Stampin'
Pad - 141397