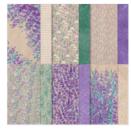

Stylish Shapes Dies - 159183

Price: \$30.00

Perennial Lavender 12" X 12" (30.5 X 30.5 Cm) Designer Series Paper -162593

Price: \$12.50

Lighter Than Air 6" X 6" (15.2 X 15.2 Cm) Designer Series Paper -162747

Price: \$12.50

Basic White 8-1/2" X 11" Cardstock -159276

Price: \$13.00

Basic White 8-1/2" X 11" Thick Cardstock -159229

Price: \$11.25

Crumb Cake 8-1/2" X 11" Cardstock -120953

Price: \$11.50

Gorgeous Grape 8-1/2" X 11" Cardstock -146987