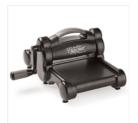

Price: \$110.00

Real Red 3/8" (1 Cm) Mixed Satin Ribbon - 147894

Price: \$6.00

5/8" (1.6 Cm) Striped Burlap Trim - 147889

Price: \$8.00

Whisper White 5/8" (1.6 Cm) Polka Dot Tulle Ribbon -146912

Price: \$7.50