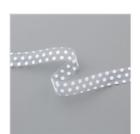

Price: \$110.00

Real Red 3/8" (1 Cm) Mixed Satin Ribbon - 147894

Price: \$6.00

5/8" (1.6 Cm) Striped Burlap Trim - 147889

Price: \$8.00

Whisper White 5/8" (1.6 Cm) Polka Dot Tulle Ribbon -146912

Price: \$7.50