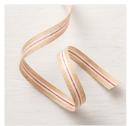

Price: \$110.00

Real Red 3/8" (1 Cm) Mixed Satin Ribbon - 147894

Price: \$6.00

5/8" (1.6 Cm) Striped Burlap Trim - 147889

Price: \$8.00

Whisper White 5/8" (1.6 Cm) Polka Dot Tulle Ribbon -146912

Price: \$7.50