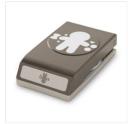

Price: \$35.00

Winter Woods Clear-Mount Bundle - 149992

Price: \$50.25

Hometown Greetings Edgelits Dies - 144671

Price: \$32.00

Cookie Cutter Builder Punch -140396

Price: \$18.00

Cookie Cutter Christmas Photopolymer Stamp Set -142043