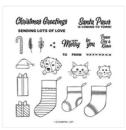

**Blushing Bride 8-**1/2" X 11" Cardstock -131198

Sale: \$3.70 Price: \$9.25

Sweet Little **Stockings** Photopolymer Stamp Set (English) - 156282

Price: \$22.00

11" Cardstock -122924

Price: \$10.00

**Cherry Cobbler 8-**1/2" X 11" Cardstock -119685 Price: \$10.00