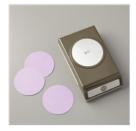

2-1/4" (5.7 Cm) Circle Punch -143720

Price: \$18.00

Take Your Pick - 144107

Price: \$12.00

Wrapped In

Texture

Embossing Folders

<u>- 153574</u>