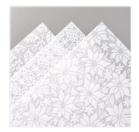

Sale: \$6.60 Price: \$11.00

Brass Foil Sheets -153057

Sale: \$2.00 Price: \$5.00

Whisper White 8-1/2" X 11"

Cardstock -100730

Price: \$9.75

Soft Suede 8-1/2" X 11" Cardstock -<u>115318</u>

Price: \$9.25