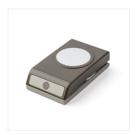

2-1/4" (5.7 Cm) Circle Punch -143720

Price: \$18.00

Take Your Pick - 144107

Price: \$12.00

Wrapped In

Texture

Embossing Folders

<u>- 153574</u>