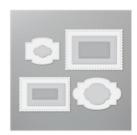

Price: \$34.00

Stitched So Sweetly Dies -151690

Price: \$32.00

Whisper White 12" X 12" (30,5 X 30,5 Cm) Cardstock -124302

Price: \$7.75

Whisper White 8-1/2" X 11" Cardstock -100730

Price: \$9.75

Misty Moonlight 8-1/2" X 11" Cardstock -153081