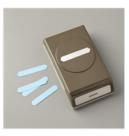

Classic Label Punch - 141491

Price: \$18.00

Whisper White 8-1/2" X 11" Thick Cardstock -140272

Price: \$8.25

Whisper White 8-1/2" X 11" Cardstock -100730

Price: \$9.75

Blushing Bride Classic Stampin' Pad - 147100