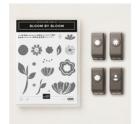

## Apr 25, 2024

Bloom By Bloom Photopolymer Bundle - 150598

Price: \$36.00

Humming Along Cling Stamp Set -148758

Price: \$20.00

Calypso Coral 8-1/2" X 11" Cardstock -122925

Price: \$10.00

Night Of Navy 8-1/2" X 11" Cardstock -100867