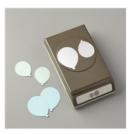

Price: \$10.00

Pumpkin Pie 8-1/2" X 11" Cardstock -105117

Price: \$10.00

Ornate Frames Dies - 150664

Price: \$34.00

Balloon Bouquet Punch - 140609

Price: \$18.00

Whisper White 8-1/2" X 11" Thick Cardstock -140272