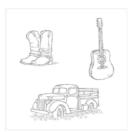

Country Livin' Clear-Mount Stamp Set -141925

Price: \$15.00

Country Livin' Wood-Mount Stamp Set -141922

Price: \$20.00

Festive Farmhouse 12" X 12" (30.5 X 30.5 Cm) Designer Series Paper -147820

Price: \$11.00