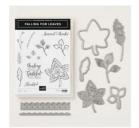

## Apr 25, 2024

Falling For Leaves Photopolymer Bundle - 149938

Price: \$44.00

Rooted In Nature Clear-Mount Stamp Set -146482

Price: \$42.00

Rooted In Nature Wood-Mount Bundle - 148352

Price: \$84.50

Blushing Bride 8-1/2" X 11" Cardstock -131198