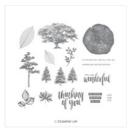

## Apr 25, 2024

Falling For Leaves Photopolymer Bundle - 149938

Price: \$44.00

Rooted In Nature Clear-Mount Stamp Set -146482

Price: \$42.00

Rooted In Nature Wood-Mount Bundle - 148352

Price: \$84.50

Blushing Bride 8-1/2" X 11" Cardstock -131198