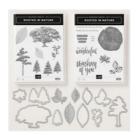

## Apr 25, 2024

Falling For Leaves Photopolymer Bundle - 149938

Price: \$44.00

Rooted In Nature Clear-Mount Stamp Set -146482

Price: \$42.00

Rooted In Nature Wood-Mount Bundle - 148352

Price: \$84.50

Blushing Bride 8-1/2" X 11" Cardstock -131198