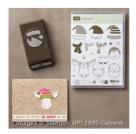

Price: \$6.50

Aqua Painters - 103954

Price: \$17.00

Jolly Hat Builder Punch - 141847

Price: \$16.00

Mini Jingle Bells - 142002

Price: \$4.50

Mini Glue Dots -103683