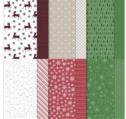

Peaceful Prints 12" X 12" (30.5 X 30.5 Cm) Specialty Designer Series Paper - 156628

Price: \$0.00

Layering Circles Dies - 151770

Price: \$35.00

Gorgeous Leaves Bundle - 158609

Price: \$44.00