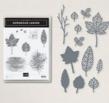

Peaceful Prints 12" X 12" (30.5 X 30.5 Cm) Specialty Designer Series Paper - 156628

Price: \$0.00

Layering Circles Dies - 151770

Price: \$35.00

Gorgeous Leaves Bundle - 158609

Price: \$44.00