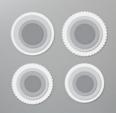

Peaceful Prints 12" X 12" (30.5 X 30.5 Cm) Specialty Designer Series Paper - 156628

Price: \$0.00

Layering Circles Dies - 151770

Price: \$35.00

Gorgeous Leaves Bundle - 158609

Price: \$44.00