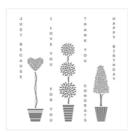

## Apr 26, 2024

Vertical Greetings Clear-Mount Stamp Set -141876

Price: \$19.00

Vertical Greetings Wood-Mount Stamp Set -141873

Price: \$27.00

Regals
Backgrounds
Designer Series
Paper Stack 130139

Price: \$21.95