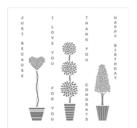

## Apr 26, 2024

Vertical Greetings Clear-Mount Stamp Set -141876

Price: \$19.00

Vertical Greetings Wood-Mount Stamp Set -141873

Price: \$27.00

Regals
Backgrounds
Designer Series
Paper Stack 130139

Price: \$21.95