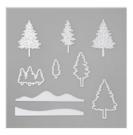

Pine Woods Dies - 153563

Plaid Tidings 6" X 6" (15.2 X 15.2 Cm) Designer Series Paper -153527

Shaded Spruce 8-1/2" X 11" Cardstock -146981

Cherry Cobbler 8-1/2" X 11" Cardstock -119685

Whisper White 8-1/2" X 11" Thick Cardstock -140272