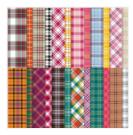

Pine Woods Dies - 153563

Plaid Tidings 6" X 6" (15.2 X 15.2 Cm) Designer Series Paper -153527

Shaded Spruce 8-1/2" X 11" Cardstock -146981

Cherry Cobbler 8-1/2" X 11" Cardstock -119685

Whisper White 8-1/2" X 11" Thick Cardstock -140272