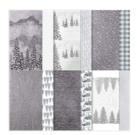

Peaceful Place 12" X 12" (30.5 X 30.5 Cm) Specialty Designer Series

Paper - 156394 Price: \$15.00

Evening Evergreen 8-1/2" X 11"

Cardstock - 155574

Price: \$9.25

Polished Pink 8-1/2" X 11" Cardstock -

155710