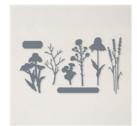

Meadow Dies -155852

Harvest Dies -156504

Timeworn Type 3D Embossing Folder - 156505

Linen 12" X 12" (30.5 X 30.5 Cm) Specialty Paper -155681

Basic White 8-1/2" X 11" Thick Cardstock -159229

Blushing Bride 8-1/2" X 11" Cardstock -131198