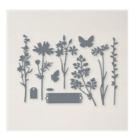

Meadow Dies -155852

Harvest Dies -156504

Timeworn Type 3D Embossing Folder - 156505

Linen 12" X 12" (30.5 X 30.5 Cm) Specialty Paper -155681

Basic White 8-1/2" X 11" Thick Cardstock -159229

Blushing Bride 8-1/2" X 11" Cardstock -131198