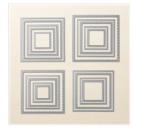

Price: \$9.75

Basic Black Archival Stampin' Pad - 140931

Price: \$7.00

Big Shot - 143263

Price: \$110.00

Magnetic Platform - 130658

Price: \$40.00

Layering Squares
Dies - 141708