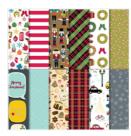

## Supply List Apr 17, 2024

Watercolor Christmas Wood-Mount Stamp Set\* - 144835

Price: \$25.00

Watercolor Christmas Clear-Mount Stamp Set\* - 144838

Price: \$18.00

Christmas Around The World Designer Series Paper - 144629