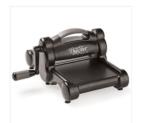

Price: \$9.75

Basic Black Archival Stampin' Pad - 140931

Price: \$7.00

Big Shot - 143263

Price: \$110.00

Magnetic Platform - 130658

Price: \$40.00

Layering Squares
Dies - 141708