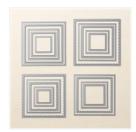

Price: \$11.00

Very Vanilla 8-1/2" X 11" Cardstock -101650

Price: \$10.50

Grapefruit Grove 8-1/2" X 11" Cardstock -146972

Price: \$8.75

Layering Squares
Dies - 141708

Price: \$35.00

Whisper White 5/8" (1.6 Cm) Polka Dot Tulle Ribbon -146912