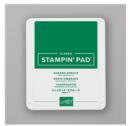

Price: \$9.00

Shaded Spruce Classic Stampin' Pad - 147088

Price: \$9.00

Tuxedo Black Memento Ink Pad -132708

Price: \$6.50

Brights Stampin' Write Markers -147157

Price: \$30.00

Blushing Bride 8-1/2" X 11" Cardstock -131198