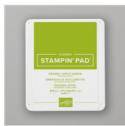

Price: \$9.00

Shaded Spruce Classic Stampin' Pad - 147088

Price: \$9.00

Tuxedo Black Memento Ink Pad -132708

Price: \$6.50

Brights Stampin' Write Markers -147157

Price: \$30.00

Blushing Bride 8-1/2" X 11" Cardstock -131198