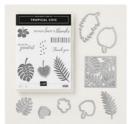

## Apr 26, 2024

Tropical Chic Clear-Mount Bundle - 148399

Price: \$44.00

Tropical Chic Wood-Mount Bundle - 148397

Price: \$51.25

Blushing Bride Classic Stampin' Pad - 147100

Price: \$8.00

Granny Apple Green Classic Stampin' Pad -147095