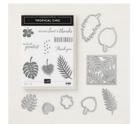

## Apr 26, 2024

Tropical Chic Clear-Mount Bundle - 148399

Price: \$44.00

Tropical Chic Wood-Mount Bundle - 148397

Price: \$51.25

Blushing Bride Classic Stampin' Pad - 147100

Price: \$8.00

Granny Apple Green Classic Stampin' Pad -147095