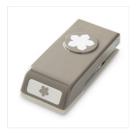

Price: \$18.00

Petite Petals Punch - 133322

Price: \$13.00

It's My Party Enamel Dots -140554

Price: \$4.00

Stampin' Dimensionals -104430

Price: \$4.25

Snail Adhesive - 104332