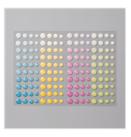

Glitter Enamel Dots - 144200

Price: \$7.00

Classic Label Punch - 141491

Price: \$18.00

Layered Leaves
Dynamic Textured
Impressions
Embossing Folder
- 143704

Price: \$9.00

Stitched Shapes Dies - 145372

Price: \$30.00