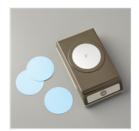

Spooky Bats Punch - 148014

Price: \$18.00

2" (5.1 Cm) Circle Punch - 133782

Price: \$22.00

2-1/4" (5.7 Cm) Circle Punch -143720

Price: \$18.00

Starburst Punch - 143717

Price: \$18.00