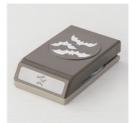

Spooky Bats Punch - 148014

Price: \$18.00

2" (5.1 Cm) Circle Punch - 133782

Price: \$22.00

2-1/4" (5.7 Cm) Circle Punch -143720

Price: \$18.00

Starburst Punch - 143717

Price: \$18.00