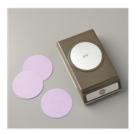

Spooky Bats Punch - 148014

Price: \$18.00

2" (5.1 Cm) Circle Punch - 133782

Price: \$22.00

2-1/4" (5.7 Cm) Circle Punch -143720

Price: \$18.00

Starburst Punch - 143717

Price: \$18.00