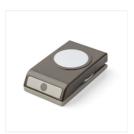

Spooky Bats Punch - 148014

Price: \$18.00

2" (5.1 Cm) Circle Punch - 133782

Price: \$22.00

2-1/4" (5.7 Cm) Circle Punch -143720

Price: \$18.00

Starburst Punch - 143717

Price: \$18.00