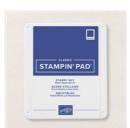

**Sale: \$4.80** Price: \$12.00

Starry Sky 8-1/2" X 11" Cardstock -159263

Price: \$10.00

Starry Sky Classic Stampin' Pad -159212

Price: \$9.00

2022-2024 In Color Matte Decorative Dots - 159186

Sale: \$3.20

Price: \$8.00