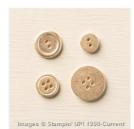

Price: \$3.50

Gold Basic Metal Buttons - 133763

Price: \$8.00

Woodland
Textured
Impressions?
Embossing Folder
- 139673

Price: \$8.50

Gold Glitz Dazzling Details - 133755

Price: \$2.50

Big Shot - 113439