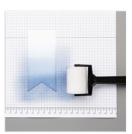

8-1/2" X 11" Glossy White Cardstock -144240

Price: \$7.75

Silicone Craft Sheet - 127853

Price: \$6.50

Sponge Brayers - 141714

Price: \$8.00

Highland Heather Classic Stampin' Pad - 147103

Price: \$9.00