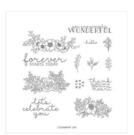

Colorful Seasons Photopolymer Stamp Set -143726

Seasonal Layers Dies - 143751

Bloom & Grow Photopolymer Stamp Set (En) -149229

Woven Threads Designer Series Paper - 149497

Embossing Paste - 141979

Palette Knives - 142808