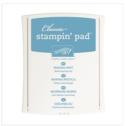

## Supply List May 21, 2024

Suite Sayings Clear-Mount Stamp Set -140712

Price: \$21.00

Flourishing Phrases Clear-Mount Stamp Set -141534

Price: \$37.00

Marina Mist Classic Stampin' Pad - 126962

Price: \$6.50