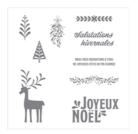

Sous Le Gui Clear-Mount Stamp Set (French) - 144399

Price: \$25.00

Boxwood Wreaths Embellishments -144176

Price: \$8.25

Metallic Enamel Shapes - 141678

Price: \$9.25

Be Merry Designer Series Paper -144111

Price: \$14.50