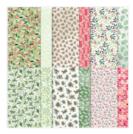

## Supply List Apr 26, 2024

Tidings &
Trimmings
Photopolymer
Stamp Set
(English) - 153503

Price: \$18.00

Painted Christmas 12" X 12" (30.5 X 30.5 Cm) Designer Series Paper -156292

Price: \$12.00

Layering Circles
Dies - 151770