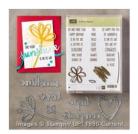

## Supply List Apr 20, 2024

Sunshine Sayings Wood-Mount Bundle - 142338

Price: \$52.00

Sunshine Sayings Clear-Mount Bundle - 142339

Price: \$45.00

Sunshine Sayings Wood-Mount Stamp Set -141591

Price: \$31.00

Sunshine Sayings Clear-Mount Stamp Set -141594

Price: \$23.00

Whisper White 8-1/2" X 11" Thick Cardstock -140272

Price: \$8.25

Marina Mist 8-1/2" X 11" Cardstock -119682

Price: \$8.00

Pink Pirouette 8-1/2" X 11" Cardstock -111351