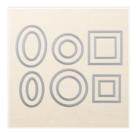

Price: \$9.25

Pear Pizzazz 3/8" Shimmer Ribbon -144153

Price: \$7.00

5/8" (1.6 Cm) Burlap Ribbon -141487

Price: \$7.00

**Layering Circles** Dies - 141705

Price: \$35.00

**Stitched Shapes** Dies - 145372