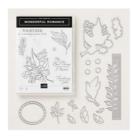

## Supply List Apr 25, 2024

Floral Romance 12" X 12" (30.5 X 30.5 Cm) Specialty Designer Series Paper - 148586

Price: \$14.00

Wonderful Romance Cling Stamp Set -148632

Price: \$23.00

Wonderful Floral Framelits Dies -148529

Price: \$34.00

Wonderful Romance Cling Bundle - 150592

Price: \$51.25

Fresh Fig Classic Stampin' Pad -147144

Price: \$7.50

Fresh Fig 8-1/2" X 11" Cardstock -144242

Price: \$8.50

Whisper White 8-1/2" X 11" Cardstock -100730