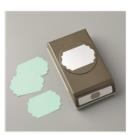

> Sale: \$4.60 Price: \$11.50

Everyday Label Punch - 144668

> Sale: \$14.40 Price: \$18.00

2" (5.1 Cm) Circle Punch - 133782

Price: \$22.00

|  |  | 0 | 0 | 0 |   | 0 | 0 | 0   | 0  |
|--|--|---|---|---|---|---|---|-----|----|
|  |  |   |   |   |   |   |   |     |    |
|  |  |   |   |   |   | 0 |   |     |    |
|  |  |   |   |   |   |   |   | -60 | 0  |
|  |  |   |   |   |   |   |   | 0   |    |
|  |  |   |   |   |   |   |   |     |    |
|  |  |   |   |   | ÷ |   |   | 0   | 8  |
|  |  |   |   |   |   |   |   | 0   |    |
|  |  |   |   |   |   |   |   | 0   |    |
|  |  |   |   |   |   |   | 0 | 0   | -0 |