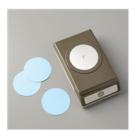

> Sale: \$4.60 Price: \$11.50

Everyday Label Punch - 144668

> Sale: \$14.40 Price: \$18.00

2" (5.1 Cm) Circle Punch - 133782

Price: \$22.00

|  |  | 0 | 0 | 0 |   | 0 | 0 | 0   | 0  |
|--|--|---|---|---|---|---|---|-----|----|
|  |  |   |   |   |   |   |   |     |    |
|  |  |   |   |   |   | 0 |   |     |    |
|  |  |   |   |   |   |   |   | -60 | 0  |
|  |  |   |   |   |   |   |   | 0   |    |
|  |  |   |   |   |   |   |   |     |    |
|  |  |   |   |   | ÷ |   |   | 0   | 8  |
|  |  |   |   |   |   |   |   | 0   |    |
|  |  |   |   |   |   |   |   | 0   |    |
|  |  |   |   |   |   |   | 0 | 0   | -0 |