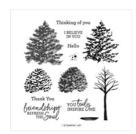

## Supply List Apr 23, 2024

Beauty Of Friendship Photopolymer Stamp Set -154983

Price: \$22.00

Beauty Of The Earth 12" X 12" (30.5 X 30.5 Cm) Designer Series Paper - 155841

**Sale: \$4.60**Price: \$11.50

Stitched So Sweetly Dies -151690