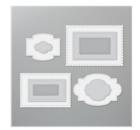

## Supply List Apr 23, 2024

Beauty Of Friendship Photopolymer Stamp Set -154983

Price: \$22.00

Beauty Of The Earth 12" X 12" (30.5 X 30.5 Cm) Designer Series Paper - 155841

**Sale: \$4.60**Price: \$11.50

Stitched So Sweetly Dies -151690