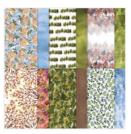

## Supply List Apr 23, 2024

Beauty Of Friendship Photopolymer Stamp Set -154983

Price: \$22.00

Beauty Of The Earth 12" X 12" (30.5 X 30.5 Cm) Designer Series Paper - 155841

**Sale: \$4.60**Price: \$11.50

Stitched So Sweetly Dies -151690