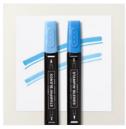

Price: \$12.50

Basic White 8-1/2" X 11" Cardstock -159276

Price: \$13.00

Tuxedo Black Memento Ink Pad -132708

Price: \$8.00

Lemon Lime Twist Stampin' Blends Combo Pack -161682

Price: \$11.00

Azure Afternoon Stampin' Blends Combo Pack -161672