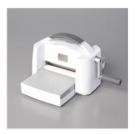

Price: \$10.00

Lights Aglow 6" X 6" (15.2 X 15.2 Cm) Specialty Designer Series Paper - 159535

Price: \$15.00

Stampin' Cut & Emboss Machine -149653

Price: \$128.00

Chic Dies - 158815

**Sale: \$18.50** Price: \$37.00