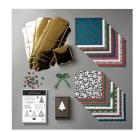

Price: \$18.00

Night Of Navy 8-1/2" X 11" Cardstock -100867

Price: \$10.00

Shaded Spruce 8-1/2" X 11" Cardstock -146981

Price: \$10.00

Whisper White 8-1/2" X 11" Cardstock -100730

Price: \$9.75

Wrapped In Plaid 6" X 6" (15.2 X 15.2 Cm) Specialty Designer Series Paper - 149596