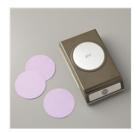

1-3/4" (4.4 Cm) Circle Punch -119850

2" (5.1 Cm) Circle Punch - 133782

2-1/4" (5.7 Cm) Circle Punch -143720

Blackberry Bliss Classic Stampin' Pad - 147092

Silicone Craft Sheet - 127853

Multipurpose Liquid Glue -110755