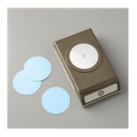

1-3/4" (4.4 Cm) Circle Punch -119850

2" (5.1 Cm) Circle Punch - 133782

2-1/4" (5.7 Cm) Circle Punch -143720

Blackberry Bliss Classic Stampin' Pad - 147092

Silicone Craft Sheet - 127853

Multipurpose Liquid Glue -110755