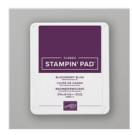

1-3/4" (4.4 Cm) Circle Punch -119850

2" (5.1 Cm) Circle Punch - 133782

2-1/4" (5.7 Cm) Circle Punch -143720

Blackberry Bliss Classic Stampin' Pad - 147092

Silicone Craft Sheet - 127853

Multipurpose Liquid Glue -110755