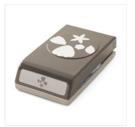

Price: \$8.00

Metallic Enamel Shapes - 141678

Price: \$7.00

Blossom Builder Punch - 141469

Price: \$18.00