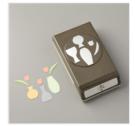

## Apr 17, 2024

Patty Bennett 510-724-1693 pattystamps@comcast.net www.PattyStamps.com

Vibrant Vases Photopolymer Stamp Set -148656

Price: \$17.00

Vases Builder Punch - 147040

Price: \$18.00

Whisper White 8-1/2" X 11" Thick Cardstock -140272