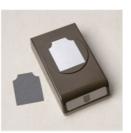

Price: \$0.00

White 3/4" (1.9 Cm) Frayed Ribbon - 164420

Price: \$0.00

Essential Tag Punch - 164421

Price: \$0.00

Songbird Builder Punch - 164422

Price: \$0.00

Into The Clouds Embossing Folder - 164423