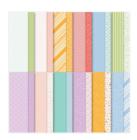

Dandy Designs 12" X 12" (30.5 X 30.5 Cm) Designer Series Paper -

160836 Price: \$0.00

Basic White 8-1/2" X 11" Cardstock -159276

Price: \$10.50

Mango Melody 8-1/2" X 11" Cardstock -146989

**Sale: \$3.70** Price: \$9.25