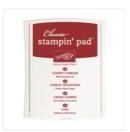

Cherry Cobbler Classic Stampin' Pad - 126966

Merry Moments Designer Series Paper - 138450

Red Glimmer Paper - 121790

Whisper White 8-1/2" X 11" Cardstock -100730

Cherry Cobbler Thick Baker's Twine - 138414