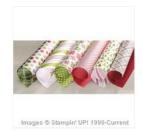

Cherry Cobbler Classic Stampin' Pad - 126966

Merry Moments Designer Series Paper - 138450

Red Glimmer Paper - 121790

Whisper White 8-1/2" X 11" Cardstock -100730

Cherry Cobbler Thick Baker's Twine - 138414