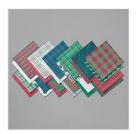

Price: \$10.00

Wrapped In Plaid 6" X 6" (15.2 X 15.2 Cm) Specialty Designer Series Paper - 149596

Price: \$14.50

Cherry Cobbler 8-1/2" X 11" Cardstock -119685

Price: \$10.00

Shaded Spruce 8-1/2" X 11" Cardstock -146981