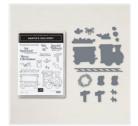

Santa's Delivery Bundle (English) -159590

Price: \$48.50

Shaded Spruce 8-1/2" X 11" Cardstock -146981

Price: \$10.00

Petal Pink 8-1/2" X 11" Cardstock -146985

Price: \$10.00

Basic White 8-1/2" X 11" Cardstock -159276