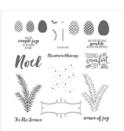

Price: \$6.50

Whisper White 8-1/2" X 11" Cardstock -100730

Price: \$9.75

Christmas Pines Photopolymer Stamp Set -142049

Price: \$35.00

Cherry Cobbler & Garden Green Stampin' Write Markers - 141972

Price: \$7.00