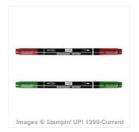

Price: \$6.50

Whisper White 8-1/2" X 11" Cardstock -100730

Price: \$9.75

Christmas Pines Photopolymer Stamp Set -142049

Price: \$35.00

Cherry Cobbler & Garden Green Stampin' Write Markers - 141972

Price: \$7.00