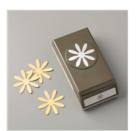

Field Journal Cling Stamp Set -152609

Daisy Punch - 143713

Medium Daisy Punch - 149517

Pearl Basic Jewels - 144219

Mossy Meadow Classic Stampin' Pad - 147111

Early Espresso Classic Stampin' Pad - 147114

Crumb Cake Classic Stampin' Pad - 147116