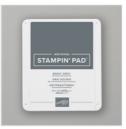

Basic Gray Classic Stampin' Pad -149165

Basic White 8-1/2" X 11" Cardstock -159276

Smoky Slate 8-1/2" X 11" Cardstock -131202

Peaceful Place 12" X 12" (30.5 X 30.5 Cm) Specialty Designer Series Paper - 156394